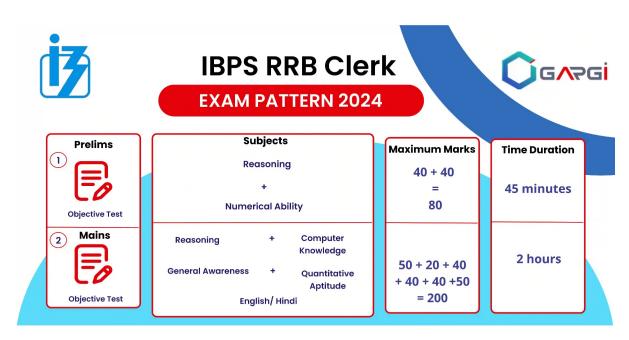

## **IBPS RRB Clerk Exam Pattern**

Once you have grasped the IBPS RRB Clerk Topic Wise Weightage, comprehending the exam structure is essential for effective preparation. In this part of the blog, we'll describe the structure as detailed in the official IBPS RRB Clerk Notification 2024. The IBPS RRB Clerk exam is segmented into two phases: preliminary and main, both administered online. Here's an outline of the exam organization:

[Source: Gargi AI]

Moreover, for comprehensive details on the IBPS RRB Clerk Exam Pattern 2024, you can access our blog by clicking the provided link.