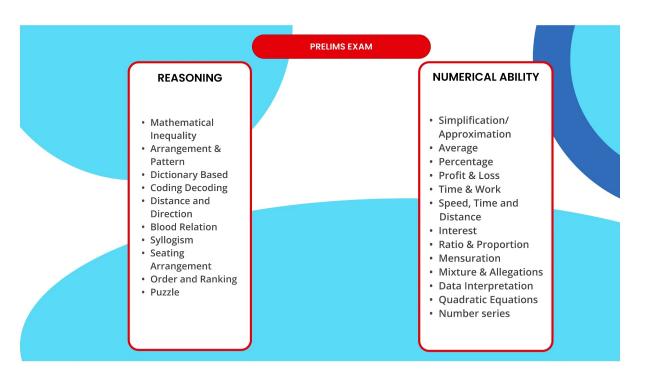

# IBPS RRB Clerk Topic wise Weightage - Prelims

Let's delve into a thorough examination of the IBPS RRB PO Syllabus 2024 for the Preliminary examination. We'll begin by outlining the subjects included for the IBPS PO (Officer Scale) role, followed by an in-depth review of the distribution of topics. Please consult the image provided for a detailed breakdown of the subjects.

[Source: Gargi AI]

The IBPS RRB Clerk Preliminary examination consists of two subjects:

- Reasoning
- Numerical Ability

Let's now analyze the IBPS RRB Clerk Topic Wise Weightage for each of these subjects.

#### Reasoning

| Topics                  | Weightage |
|-------------------------|-----------|
| Mathematical Inequality | 5         |
| Arrangement & Pattern   | 5-11      |
| Dictionary Based        | 1         |
| Coding Decoding         | 0-1       |
| Distance and Direction  | 1-3       |
| Blood Relation          | 2-3       |
| Syllogism               | 3-5       |
| Seating Arrangement     | 5-10      |
| Order and Ranking       | 5         |
| Puzzle                  | 5-10      |

#### **Numerical Ability**

| Topics                       | Weightage |
|------------------------------|-----------|
| Simplification/Approximation | 10-15     |
| Average                      | 0-1       |
| Percentage                   | 0-1       |
| Profit & Loss                | 1-2       |
| Time & Work                  | 0-1       |
| Speed, Time and Distance     | 0-1       |
| Interest                     | 1-2       |
| Ratio & Proportion           | 2         |
| Mensuration                  | 0-1       |
| Mixture & Allegations        | 1         |
| Data Interpretation          | 10        |
| Quadratic Equations          | 0-5       |
| Number series                | 5-10      |