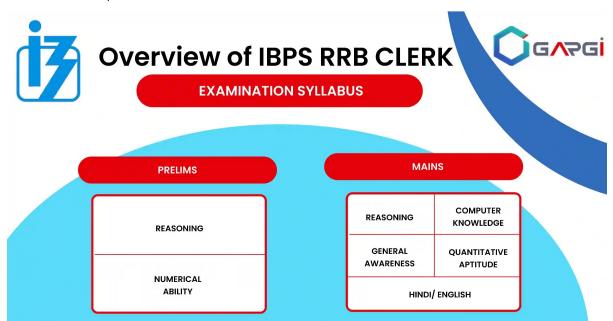

# IBPS RRB Clerk Topic wise Weightage - Overview

The upcoming Common Recruitment Process for RRBs (CRP RRBs XIII) will be administered online by the Institute of Banking Personnel Selection (IBPS). This process aims to recruit office assistants (multipurpose) in Group "B". The exam will consist of two phases: preliminary and main. Below is an overview of the IBPS RRB Clerk syllabus 2024, including details on the topics that will be included in the examination.

[Source: Gargi AI]

The IBPS RRB Clerk Preliminary examination consists of two subjects:

- Reasoning
- Numerical Ability

Let's now analyze the IBPS RRB Clerk Topic Wise Weightage for each of these subjects.